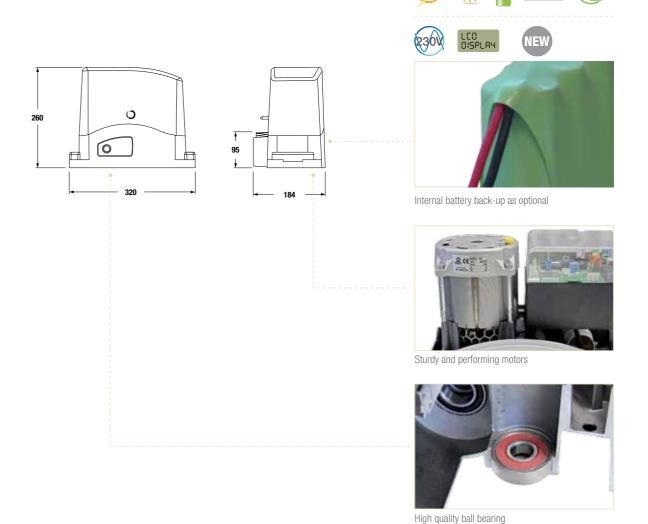

## TURBO .

With slowdown function in both opening and closing to preserve your gate integrity

Electronic and mechanical parts well protected from external agents

Easy maintenance thanks to the horizontal control unit position

With magnetic encoder for detecting obstacles with maximum safety (24V)

One control unit suitable for all 230 Vac motors

One control unit suitable for all 24 Vdc motors

With fixing plate included

New 24 Vdc motor, intensive use, for gates up to 400 kg

## ELECTROMECHANICAL IRREVERSIBLE GEAR MOTOR FOR SLIDING GATES UP TO 400 Kg FOR 24 Vdc, 500 Kg FOR 230 Vac

| CO    | ODE               | DESCRIPTION                                                                                                                                     | PCS PALLET |
|-------|-------------------|-------------------------------------------------------------------------------------------------------------------------------------------------|------------|
| SC    | C-40              | 230 Vac motor, without control unit, with mechanic limit switch, for gates up to 500 kg                                                         | 36         |
| SC    | C52 <sup>1</sup>  | 230 Vac motor, control unit with slowdown, mechanic limit switch, for gates up to 500 kg. With connectors for receiver                          | 36         |
| SC    | C52M <sup>2</sup> | 230 Vac motor, control unit with slowdown, magnetic limit switch, for gates up to 500 kg. With connectors for receiver                          | 36         |
| 4V sc | C4224             | 24 Vdc motor, control unit with slowdown, encoder, mechanical limit switch, for gates up to 400 kg. With connectors for receiver. Intensive use | 36         |

upon stock termination of old codes 1 SC-41CS 2 SC-41CSM

| TECHNICAL DATA      |           | SC-40      | SC52<br>SC52M | SC4224     |
|---------------------|-----------|------------|---------------|------------|
| control unit        |           | -          | CT102         | CT-724S    |
| power               | Vac (Vdc) | 230        | 230           | 230 (24)   |
| consumption power   | W         | 300        | 300           | 300        |
| motor consumption   | А         | 1,3        | 1,3           | 1,5        |
| capacitor           | μF        | 12,5       | 12,5          | -          |
| protection degree   | IP        | 44         | 44            | 44         |
| torque              | Nm        | 16         | 16            | 16         |
| speed*              | cm/s      | 16         | 16            | 20         |
| thrust force        | N         | 400        | 400           | 400        |
| max gate weight     | kg        | 500        | 500           | 400        |
| thermoprotection    | °C        | 150°       | 150°          | -          |
| insulation class    |           | 1          | 1             | 1          |
| working cycle       | %         | 30         | 30            | 50         |
| working temperature | °C        | -20° + 55° | -20° + 55°    | -20° + 55° |
| weight              | kg        | 12         | 12            | 10         |