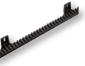

## **ACCESSORIES**

CPHSC-50

Rised fixing plate

TS

Warning board

CREM-P M4 nylon toothed rack L=1000 mm for gates up to max 800 kg

43

CREM-8 M4 iron toothed rack 30x8 mm L=1000 mm