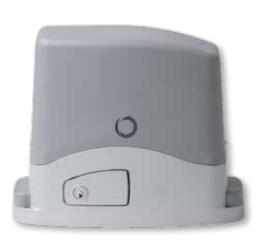

## TURBO .

With slowdown function in both opening and closing to preserve your gate integrity

Electronic and mechanical parts well protected from external agents

Easy maintenance thanks to the horizontal control unit position

## ELECTROMECHANICAL IRREVERSIBLE GEAR MOTOR FOR SLIDING GATES UP TO 400 Kg FOR 24 Vdc, 500 Kg FOR 230 Vac

| CO    | ODE               | DESCRIPTION                                                                                                                                     | PCS PALLET |
|-------|-------------------|-------------------------------------------------------------------------------------------------------------------------------------------------|------------|
| SC    | C-40              | 230 Vac motor, without control unit, with mechanic limit switch, for gates up to 500 kg                                                         | 36         |
| SC    | C52 <sup>1</sup>  | 230 Vac motor, control unit with slowdown, mechanic limit switch, for gates up to 500 kg. With connectors for receiver                          | 36         |
| SC    | C52M <sup>2</sup> | 230 Vac motor, control unit with slowdown, magnetic limit switch, for gates up to 500 kg. With connectors for receiver                          | 36         |
| 4V sc | C4224             | 24 Vdc motor, control unit with slowdown, encoder, mechanical limit switch, for gates up to 400 kg. With connectors for receiver. Intensive use | 36         |